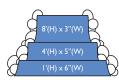

## **Product Features**

- 630 gallons per hour at 1 ft lift
- New, energy efficient longer life design
- Passes large particles
- Can be used horizontally or vertically

**Small Waterfalls** Diagram does not account for tubing friction loss or fittings

Up to Ift high x Ift

| wide | Performance       | 630 galloi             |
|------|-------------------|------------------------|
|      | Shut Off          | 12.8 ft                |
| ft   | Water Inlet Type  | Screen                 |
|      | Water Outlet Type | 3/4" MNI<br>Requires 3 |
|      | Cord Length       | I6 ft                  |
|      | Warranty          | 2 years                |
|      | Model             | W/600                  |

## **Specifications & Performance**

| Application        | Small waterfall up to 1 ft high x 0.5 ft wide high<br>Large pond up to 1200 gallons, 12 ft x 9 ft |  |
|--------------------|---------------------------------------------------------------------------------------------------|--|
| Operation          | Underwater use only                                                                               |  |
| Duty Cycle         | Continuous operation                                                                              |  |
| Power Requirements | 115 V, 60 Hz, 70 watts, 0.6 A                                                                     |  |
| Pump Type          | Wet Rotor/Wet Bearing                                                                             |  |
| Performance        | 630 gallons/hour @1" lift                                                                         |  |
| Shut Off           | 12.8 ft                                                                                           |  |
| Water Inlet Type   | Screen                                                                                            |  |
| Water Outlet Type  | 3/4" MNPT or I" MNPT<br>Requires 3/4" I.D. BARB                                                   |  |
| Cord Length        | l6 ft                                                                                             |  |
| Warranty           | 2 years                                                                                           |  |
| Model              | VV600                                                                                             |  |
| UPC                | 052309710791                                                                                      |  |
| Master Pack        | 1                                                                                                 |  |